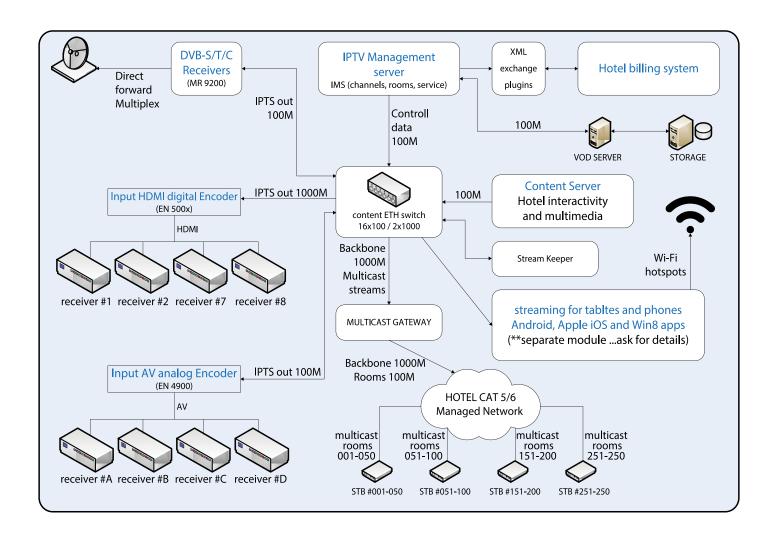

## Hospitality IPTV Network Infrastructure

### How to setup your hotel IPTV?

ANTIK Technology provides all components necessary to setup IPTV in your hotel. In case your hotel is equipped with Ethernet cabling and multicast supported switches, only components you will need are Antik Hospitality content management system, Antik receivers and Antik IP STBs. In case of coaxial cabling our hybrid DVB-C+IP set-top boxes will be used for decoding live TV and for headend you will need content management system and Antik MultiReceiver&Transmodulator. For exact BOM, tuned to your project please ask our sales team.

### Antik Hospitality IPTV Components at Glance

- Antik MR 9200 / 9400 DVB-C/S2/T receiver
- Antik HDMI / CVBS Encoder
- Antik VOD Server
- Antik IPTV Management System & PMS
- Antik Hospitality CMS

- Antik Hospitality Middleware
- Antik Hospitality STB
- Antik Media Apps
- Antik Hospitality IPTV Accessories (Keyboard, Wi-Fi)
- Antik DVB-C/S2/T to IP Receiver (MX | MR series)