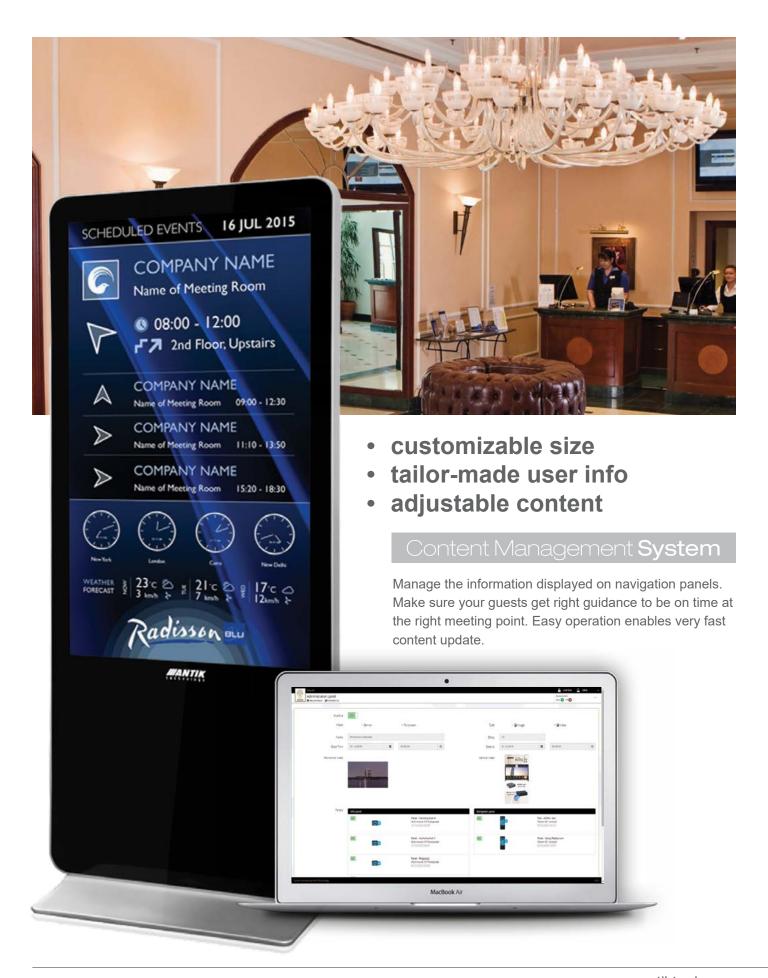

## **ANTIK** Event navigation system

## **Content Management System and Integration**

Feature-rich CMS allows the hotel to bring all new guest offers and services to the TV screens instantly – without expensive technical support or development – from new room service options, through special promotions to 3rd party offers. Thanks to unified reception user interface nothing is easier than to add or remove menus, submenus and specific items, all ready within minutes to give you enough time to spend time with your guests not with technology.