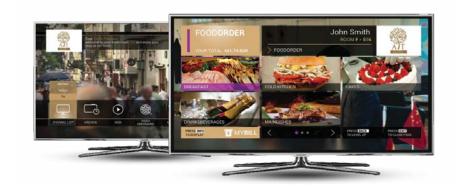

#### **Food Delivery**

All your room-service offer is now available via guest TV set. The only thing that a guest has to do is select food option and confirm by OK button. All guest requests appear on reception dashboard or in your hotel system instantly.

#### My Bill

Thanks to integration with your hotel system, all guest orders ordered through IPTV or other hotel departments will appear on one simple table for guest to review before checkout.