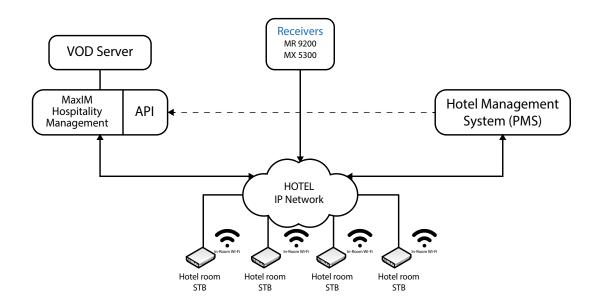

## Hospitality IPTV Network Infrastructure

### How to setup your hotel IPTV?

ANTIK Technology provides all components necessary to setup IPTV in your hotel. In case your hotel is equipped with Ethernet cabling and multicast supported switches, only components you will need are Antik Hospitality content management system, Antik receivers and Antik IP STBs. In case of coaxial cabling our hybrid DVB-C+IP set-top boxes will be used for decoding live TV and for headend you will need content management system and Antik MultiReceiver&Transmodulator. For exact BOM, tuned to your project please ask our sales team.

### Antik Hospitality IPTV Components at Glance

- Antik MR 9200 / 9400 DVB-C/S2/T receiver
- Antik HDMI / CVBS Encoder
- Antik VOD Server
- Antik IPTV Management System & PMS
- Antik Hospitality CMS

- Antik Hospitality Middleware
- Antik Hospitality STB
- Antik Media Apps
- Antik Hospitality IPTV Accessories (Keyboard, Wi-Fi)
- Antik DVB-C/S2/T to IP Receiver (MX | MR series)