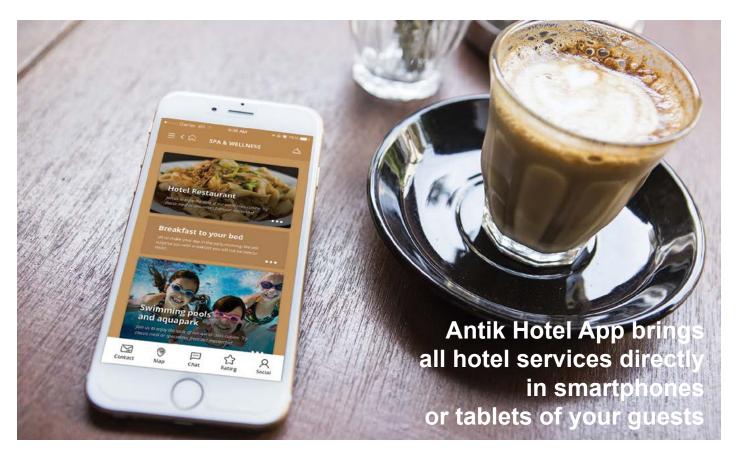

## **ANTIK** Hotel App

- Mass messages
- Orders
- Reception services
- Live chat
- Feedback

- Social networks
- After stay promotion
- Language selection
- Staff efficiency

Immediate response to all requests of your guests to make sure they are comfortable, without appearing invasive and compromising their enjoyment of their stay is a must. Earn your bonus in the form of increased customer engagement and revenue growth!

## Antik Hotel App has the solution