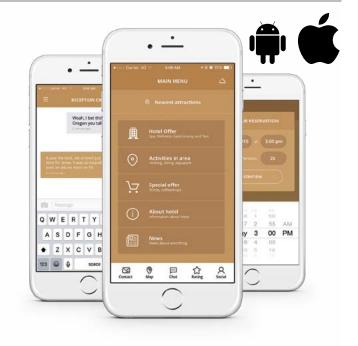

## **ANTIK** Hotel App

- Mass messages
- Orders
- Reception services
- Live chat
- Feedback

- Social networks
- After stay promotion
- Language selection
- Staff efficiency

Immediate response to all requests of your guests to make sure they are comfortable, without appearing invasive and compromising their enjoyment of their stay is a must. Earn your bonus in the form of increased customer engagement and revenue growth!

## Antik Hotel App has the solution

#### Maximize guests' spending

Upsell your services and earn additional revenue from services provided by hotel.

#### Gather guests' feedback

Learn how guests feel about your hotel and its services and eliminate negative reviews.

#### Address your guests in real time

No posters, no brochures. Communicate with your guests immediately.

#### **Build long-term relationship**

Address your guests after check-out and make them come to your hotel again!