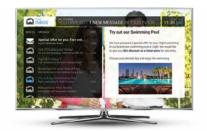

### Messaging

All messages from reception appear on TV screens immediatly. Older messages are stored in guests inbox on TV.

#### **Top-Notch Fun Features**

Perfect to keep your guest entertained any time of the day. Latest HD movies, local sightseeing information, or using DLNA mediaplayer to share hotel entertainment database or guests USB storage to allow them to view latest pictures from the busy day spent on attractions. Instant access to web browser and most viewed apps youtube, facebook, etc.