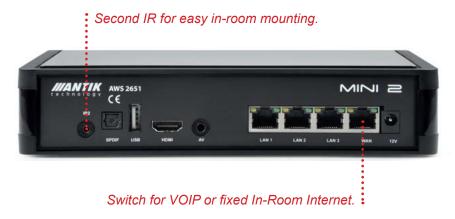

### Hospitality IPTV Set-Top Box&In-Room Wi-Fi

ANTIK delivers state-of-art Antik Mini 2 set-tops customized for hospitality operation. Set-top boxes are equipped with remote IR receiver and they have embedded WiFi feature as a client mode.

### **Inputs / Outputs**

- DVB-C/T/T2/S2/ISDB-T Tuner Input (optional)
- HDMI 1.4
- TOSLINK Digital Audio Interface
- CVBS (3,5 mm jack for SCART/RCA cable connection)
- 1x USB 2.0

- 1x, 2x, 4x RJ45 (Ethernet 10/100 base Tx or 10/100/1000 base Tx)
- infrared receiver
- Embedded WiFi 802.11n (optional)
- external IR input