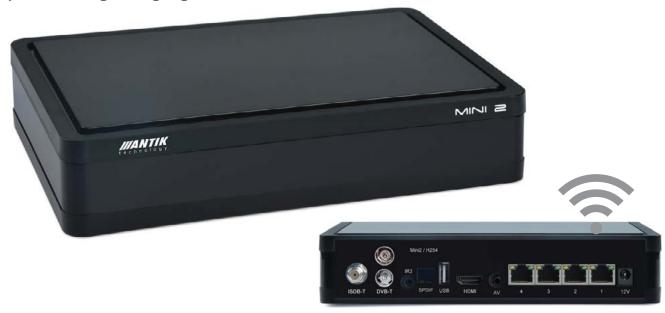

### Hospitality IPTV Set-Top Box&In-Room Wi-Fi

ANTIK delivers state-of-art Antik Mini 2 set-tops customized for hospitality operation. Set-top boxes are equipped with remote IR receiver and they have embedded WiFi feature as a client mode.

### Antik Mini 2

**Set-Top Box for Digital Signage** 

### **Inputs / Outputs**

- DVB-C/T/T2/S2/ISDB-T Tuner Input (optional)
- HDMI 1.4
- TOSLINK Digital Audio Interface
- CVBS (3,5 mm jack for SCART/RCA cable connection)
- 1x USB 2.0

- 1x, 2x, 4x RJ45 (Ethernet 10/100 base Tx or 10/100/1000 base Tx)
- infrared receiver
- Embedded WiFi 802.11n (optional)
- external IR input