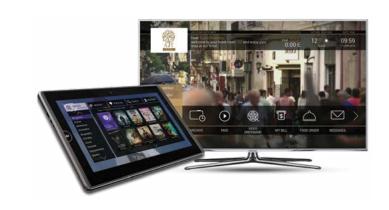

#### Interactive TV

High Definition TV, Electronic Program Guide, timeshifted TV and movies on demand all on your guest room screens. Media player, web access and internet apps will complete the guest experience.

#### **Food Delivery**

All your room-service offer is now available via guest TV set. The only thing that a guest has to do is select food option and confirm by OK button. All guest requests appear on reception dashboard or in your hotel system instantly.

#### My Bill

Thanks to integration with your hotel system, all guest orders ordered through IPTV or other hotel departments will appear on one simple table for guest to review before checkout.