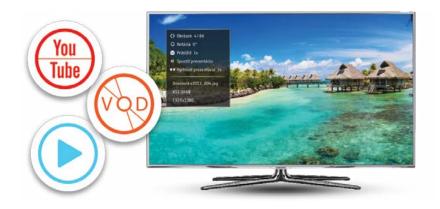

# High-Definition TV, latest entertainment options, top guest experience

Antik Hospitality delivers easy to set-up turnkey head-end and room premises equipment for live TV integrated with all premises related services and entertainment options. Using Antik HD set-top boxes you can be sure about future-proof media solution fulfiling highest guest expectations.

#### All Guest Services on TV screen

Antik Hospitality IPTV brings all your hospitality offers on your guests TV Screen. 24/7 available, easy understandable multilanguage interface increases the chance to sell your food service, relaxation, sightseeing and business guest products. All easy to setup and modify without any need of complicated coding or development.

#### Interactive TV

High Definition TV, Electronic Program Guide, timeshifted TV and movies on demand all on your guest room screens. Media player, web access and internet apps will complete the guest experience.