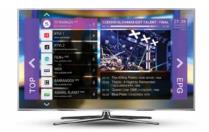

#### Interactive TV

High Definition TV, Electronic Program Guide, timeshifted TV and movies on demand all on your guest room screens. Media player, web access and internet apps will complete the guest experience.